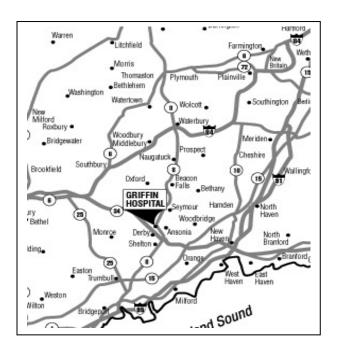

## Directions to Griffin Hospital Rehabilitation Services 350 Seymour Ave, Derby, CT 203-732-7445

# Located in the Griffin Hospital Center for Cancer Care/Ambulatory Care Center directly across from the hospital

Free and Valet Parking Available • 24 Hours Notice Requested to Cancel Appointments

#### **Route 34 from New Haven:**

Follow signs to Route 8 North, take Exit 18 and take a right onto Division St. Take right at first light. Griffin

Hospital is on left.

#### **Route 8 South:**

Take Exit 17 and take a left onto Seymour Ave. Follow road for a 1/4 mile. Griffin Hospital is on right.

#### **Route 8 North:**

Take Exit 18 and take a right onto Division St. Take right at first light. Griffin Hospital is on left.

#### Route15/Wilbur Cross Parkway (from points north of New Haven):

Take exit 58 to Route 34 West

Follow signs to Route 8 North

Take Route 8 North to Exit 18 (Wakelee Ave.)

Take a right at end of exit and right at traffic light

Griffi n Hospital is on left

#### Route 15/Merritt Parkway - North & South (from points south of New Haven):

Take Exit 52 (Route 8 North/Waterbury)

Take Route 8 North, Exit 18 (Wakelee Ave)

Take a right at the end of exit and right at traffic light

Griffin Hospital is on left